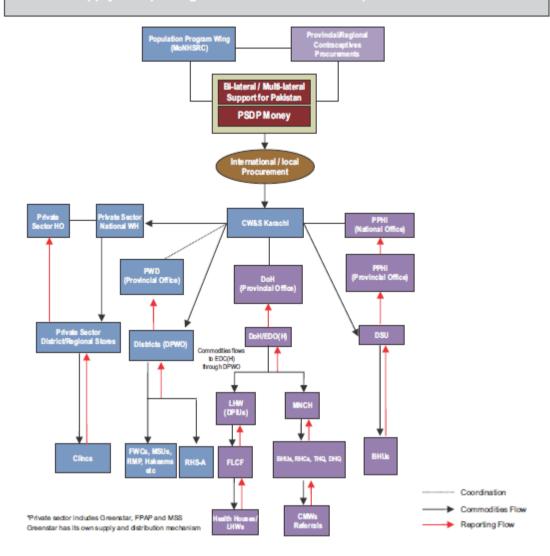

### Contraceptive Supply and Reporting Flow

The flowchart below describes supply for all contraceptive commodities for all stakeholders. The flowchart incorporates recent policy changes regulating the movement of commodities from central to district level. Most of the contraceptives are procured internationally apart from small local procurements by Lady Health Program for injectables and oral pills. The funding sources include government's public sector development program (PSDP), USAID and UNFPA. All international procurements are usually shipped through sea and received at Karachi port. Once cleared, the commodities are transported and stored at Central Warehouse & Supplies Karachi.

The Central Warehouse supplies contraceptives based on pull system. The Integrated CLR-6 form is used to send orders from district to Central Warehouse. An integrated CLR-6 is one single order request containing demand of all public sector family planning (FP) services providers (Population Welfare Department, Department of Health). The Executive District Officers first estimates the demand of all its various service delivery points and sends it to District Population Welfare Officer (DPWO). These service delivery points include Lady Health Workers, Maternal Neonatal and Health Services and Basic Health Units (BHUs). In districts where Peoples Primary Healthcare Initiative (PPHI) manages BHUs the demand for BHUs is sent by them to DPWO. Once CWH receives the CLR-6 from each DPWO, it will ship the required quantities to districts. DPWO will thus receive all required contraceptives from districts and will send required quantities (initially indicated in integrated CLR-6) to each of the FP service provider (DOH & PPHI). Once all public sector FP providers have received their required quantities they distribute them onwards to their respective service delivery points.

The Contraceptive reporting mechanisms vary by public sector family planning (FP) services providers (Population Welfare Department and the Department of Health). The consumption data is generated at the service delivery points for all public sector FP service providers (e.g. family welfare centers, mobile service units and basic health units). The reports originating from service delivery points are compiled at district level by district managers (District Population Welfare Officer, Executive District Officer – Health) and then submitted onwards to their respective provincial departments (Population Welfare Department, Department of Health). The provincial departments then analyze the data on regular basis and make decisions related to quantification and procurement planning. They also provide feedback to districts to improve commodity availability for clients. The feedback could be informal during the monitoring visits or formally in the form of letters and communications.