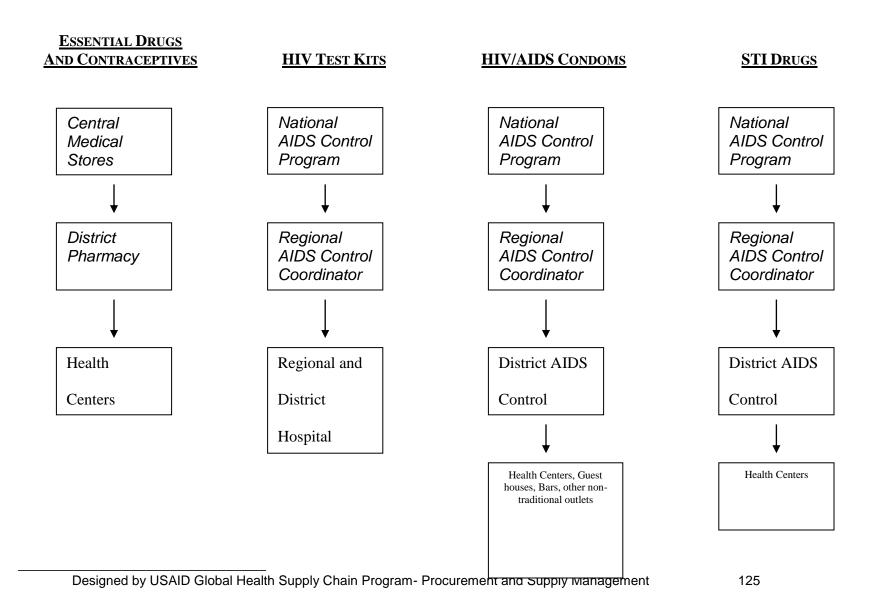

sponsible for the procurement, storage and distribution of essential drugs and medical supplies for Anyland. CMS has a central warehouse and 7 zonal offices and warehouses that stock all the products on the Essential Drugs List. CMS is managed much like a private company that provides services to the Ministry of Health.

CMS distributes essential drug kits and family planning commodities, including condoms, to the districts every two months. These products are then distributed to service delivery points by the districts monthly using one of two vehicles assigned to each district.

District and regional hospitals procure and pick up their supplies from CMS monthly.

Diagrams of the supply chains follow.

## MINISTRY OF HEALTH, REPUBLIC OF ANYLAND

# Selected Health Commodity Supply Chains



#### **INFORMATION FROM FIELD VISITS:**

To assess the logistics system you make field visits to a health center and the associated district, regional and zonal facilities. During field visits you discover the following.

## **Kanoda Health Center**

While visiting the Kanoda Health Center, you spoke with both the Medical Assistant who is in charge and the MCH Aide who handles family planning and reproductive health activities. The Medical Assistant reported that he receives the essential drug kit monthly from the district. The District Transport Officer delivers it during the first week in the month. There is plenty of storage space in the health center and the records appear to be up to date and accurate. A member of the DHMT collects information on drugs used when they come for superv