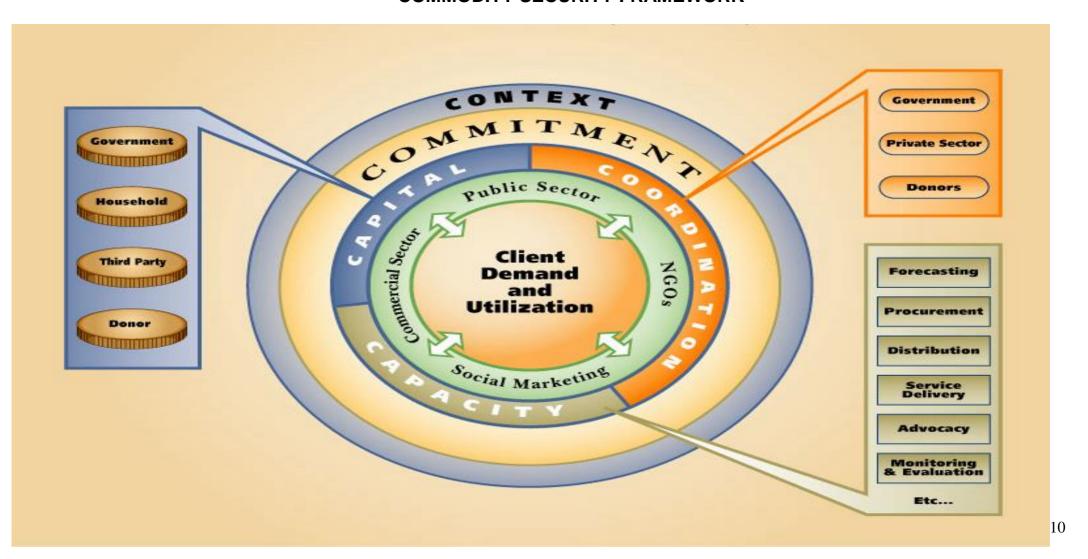

# SESSION 2: SETTING THE CONTEXT OF THE COURSE: COMMODITY SECURITY COMMODITY SECURITY FRAMEWORK