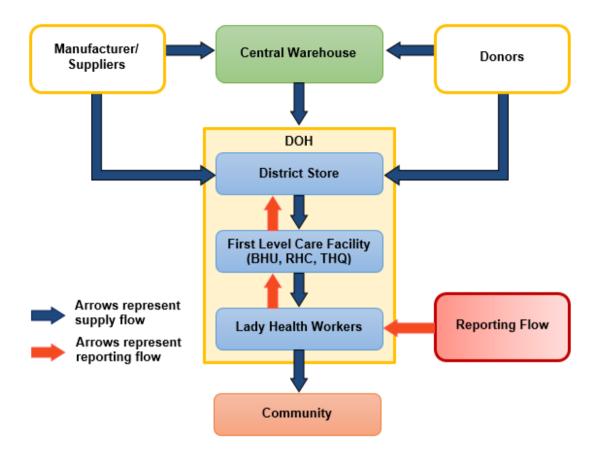

### Supply & Reporting Mechanism for Contraceptive Commodities

The above chart describes the flow of health commodities and LMIS reports in the Lady Health Workers Program. Other programs in the Department of Health (Maternal Neonatal and Child Health, Tuberculosis Program etc.) also follow similar reporting and flow patterns with some variations. Most of the times, the manufacturer or supplier is contracted to ship the commodities to District stores directly. However, the manufacture or supplier does not ship to all District stores in Pakistan and some quantities are shipped CWH (Central Warehouse) for storage and are later transported to Districts. Some districts have geographical proximity to PPIUs and CWH and are easily supplied through these storage facilities. Once in the district store, the commodities are distributed to LHWs via First Level Care Facilities (FLCF).

LHWs report the consumption of health commodities in the monthly FLCF report which is developed at the FLCF level by the incharge of FLCF (physicians mostly) and submitted to District Health Office by the second week of every month. The District prepares a summary of all reports and sends it to Province. The Provinces analyze the logistics data on regular basis to quantify and plan procurements and also sends feedback reports to Districts. The feedback includes informal feedback during monitoring visits and formal in the form of reports and communication