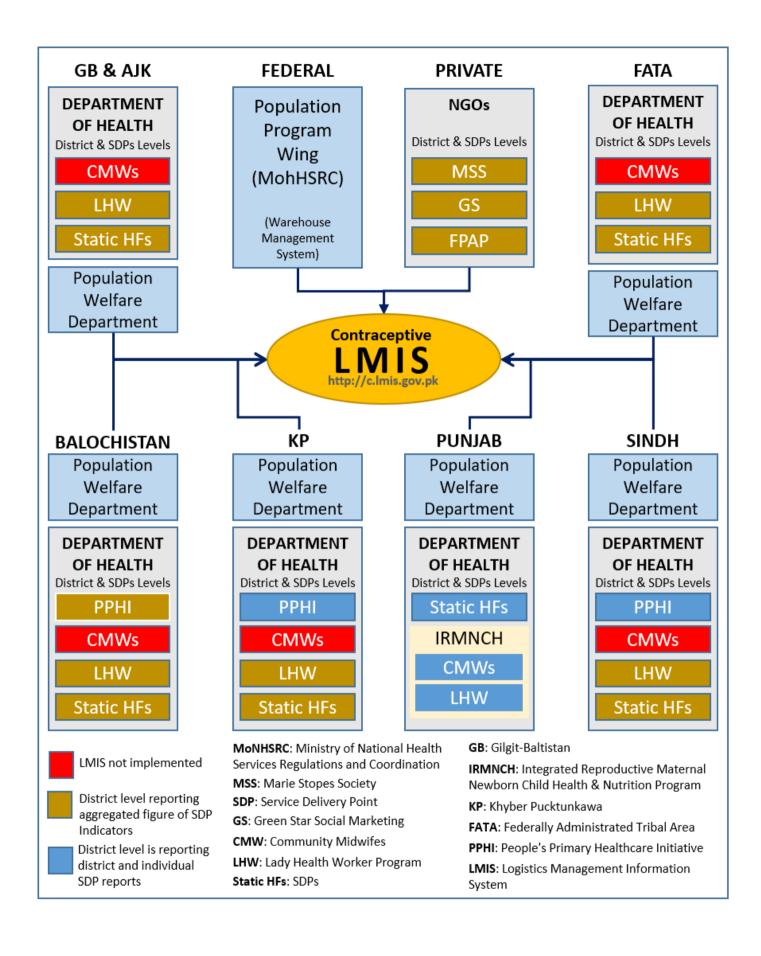

### Supply & Reporting Mechanism for Contraceptive Commodities

The above chart describes the flow of health commodities and LMIS reports in the Lady Health Workers Program. Other programs in the Department of Health (Maternal Neonatal and Child Health, Tuberculosis Program etc.) also follow similar reporting and flow patterns with some variations. Most of the times, the manufacturer or supplier is contracted to ship the commodities to District stores directly. However, the manufacture or supplier does not ship to all District stores in Pakistan and some quantities are shipped CWH (Central Warehouse) for storage and are later transported to Districts. Some districts have geographical proximity to PPIUs and CWH and are easily supplied through these storage facilities. Once in the district store, the commodities are distributed to LHWs via First Level Care Facilities (FLCF).

LHWs report the consumption of health commodities in the monthly FLCF report which is developed at the FLCF level by the incharge of FLCF (physicians mostly) and submitted to District Health Office by the second week of every month. The District prepares a summary of all reports and sends it to Province. The Provinces analyze the logistics data on regular basis to quantify and plan procurements and also sends feedback reports to Districts. The feedback includes informal feedback during monitoring visits and formal in the form of reports and communication