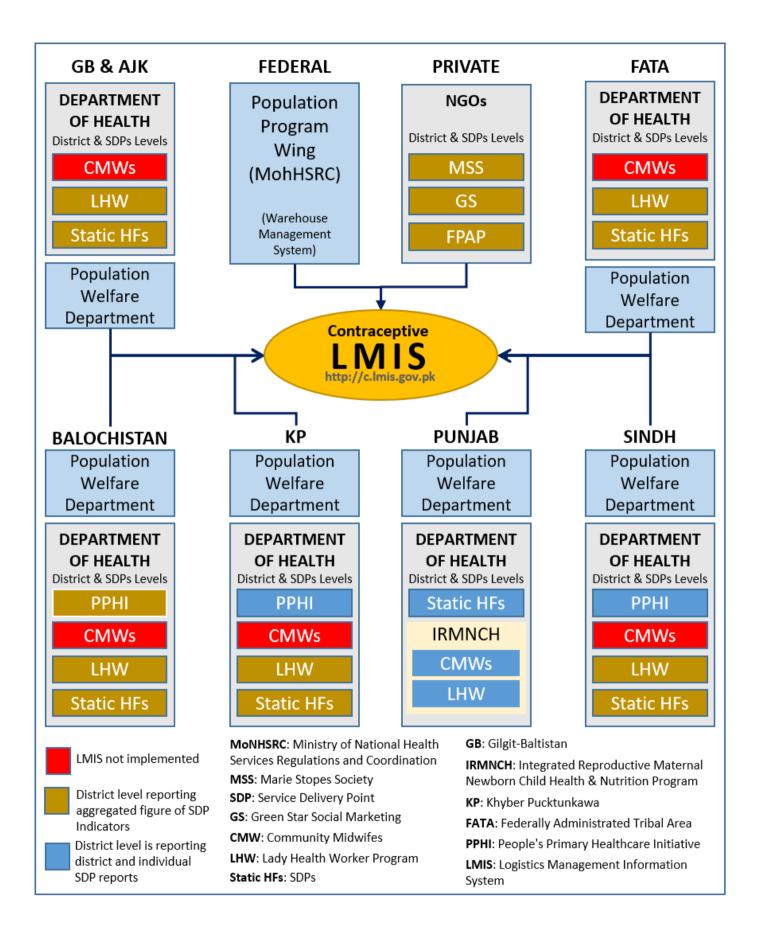

The Contraceptive reporting mechanisms vary by public sector family planning (FP) services providers (Population Welfare Department and the Department of Health). The consumption data is generated at the service delivery points for all public sector FP service providers (e.g. family welfare centers, mobile service units and basic health units). The reports originating from service delivery points are compiled at district level by district managers (District Population Welfare Officer, Executive District Officer – Health) and then submitted onwards to their respective provincial departments (Population Welfare Department, Department of Health). The provincial departments then analyze the data on regular basis and make decisions related to quantification and procurement planning. They also provide feedback to districts to improve commodity availability for clients. The feedback could be informal during the monitoring visits or formally in the form of letters and communications.

#### Supply & Reporting Mechanism for Contraceptive Commodities

Pipeline for Health Commodities for Lady Health Workers Program

The above chart describes the flow of health commodities and LMIS reports in the Lady Health Workers Program. Other programs in the Department of Health (Maternal Neonatal and Child Health, Tuberculosis Program etc.) also follow similar reporting and flow patterns with some variations. Most of the times, the manufacturer or supplier is contracted to ship the commodities to District stores directly. However, the manufacture or supplier does not ship to all District stores in Pakistan and some quantities are shipped CWH (Central Warehouse) for storage and are later transported to Districts. Some districts have geographical proximity to PPIUs and CWH and are easily supplied through these storage facilities. Once in the district store, the commodities are distributed to LHWs via First Level Care Facilities (FLCF).

LHWs report the consumption of health commodities in the monthly FLCF report which is developed at the FLCF level by the incharge of FLCF (physicians mostly) and submitted to District Health Office by the second week of every month. The District prepares a summary of all reports and sends it to Province. The Provinces analyze the logistics data on regular basis to quantify and plan procurements and also sends feedback reports to Districts. The feedback includes informal feedback during monitoring visits and formal in the form of reports and communication