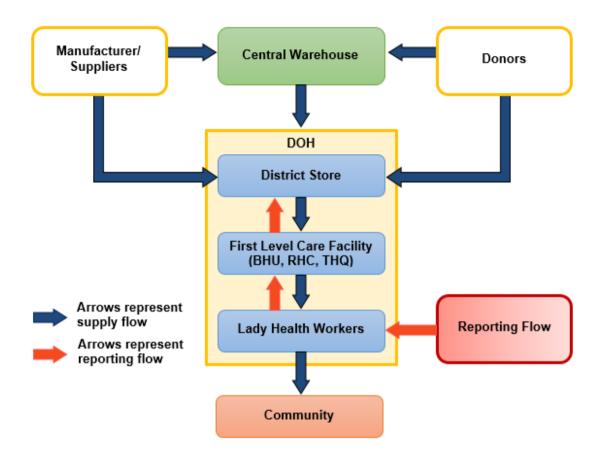

#### Supply & Reporting Mechanism for Contraceptive Commodities

Pipeline for Health Commodities for Lady Health Workers Program

The above chart describes the flow of health commodities and LMIS reports in the Lady Health Workers Program. Other programs in the Department of Health (Maternal Neonatal and Child Health, Tuberculosis Program etc.) also follow similar reporting and flow patterns with some variations. Most of the times, the manufacturer or supplier is contracted to ship the commodities to District stores directly. However, the manufacture or supplier does not ship to all District stores in Pakistan and some quantities are shipped CWH (Central Warehouse) for storage and are later transported to Districts. Some districts have geographical proximity to PPIUs and CWH and are easily supplied through these storage facilities. Once in the district store, the commodities are distributed to LHWs via First Level Care Facilities (FLCF).

LHWs report the consumption of health commodities in the monthly FLCF report which is developed at the FLCF level by the incharge of FLCF (physicians mostly) and submitted to District Health Office by the second week of every month. The District prepares a summary of all reports and sends it to Province. The Provinces analyze the logistics data on regular basis to quantify and plan procurements and also sends feedback reports to Districts. The feedback includes informal feedback during monitoring visits and formal in the form of reports and communication