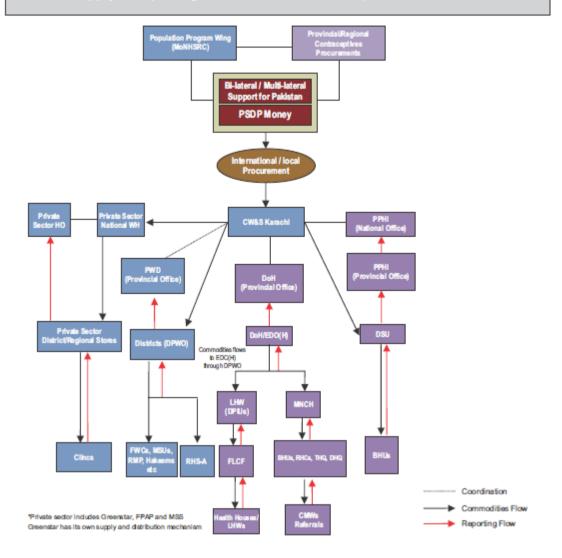

## **Contraceptive Supply and Reporting Flow**

The flowchart below describes supply for all contraceptive commodities for all stakeholders. The flowchart incorporates recent policy changes regulating the movement of commodities from central to district level. Most of the contraceptives are procured internationally apart from small local procurements by Lady Health Program for injectables and oral pills. The funding sources include government's public sector development program (PSDP), USAID and UNFPA. All international procurements are usually shipped through sea and received at Karachi port. Once cleared, the commodities are transported and stored at Central Warehouse & Supplies Karachi.

The Central Warehouse supplies contraceptives based on pull system. The Integrated CLR-6 form is used to send orders from district to Central Warehouse. An integrated CLR-6 is one single order request containing demand of all public sector family planning (FP) services providers (Population Welfare Department, Department of Health). The Executive District Officers first estimates the demand of all its various service delivery points and sends it to District Population Welfare Officer (DPWO). These service delivery points include Lady Health Workers, Maternal Neonatal and Health Services and Basic Health Units (BHUs). In districts where Peoples Primary Healthcare Initiative (PPHI) manages BHUs the demand for BHUs is sent by them to DPWO. Once CWH receives the CLR-6 from each DPWO, it will ship the required quantities to districts. DPWO will thus receive all required contraceptives from districts and will send required quantities (initially indicated in integrated CLR-6) to each of the FP service provider (DOH & PPHI). Once all public sector FP providers have received their required quantities they distribute them onwards to their respective service delivery points.

The Contraceptive reporting mechanisms vary by public sector family planning (FP) services providers (Population Welfare Department and the Department of Health). The consumption data is generated at the service delivery points for all public sector FP service providers (e.g. family welfare centers, mobile service units and basic health units). The reports originating from service delivery points are compiled at district level by district managers (District Population Welfare Officer, Executive District Officer – Health) and then submitted onwards to their respective provincial departments (Population Welfare Department, Department of Health). The provincial departments then analyze the data on regular basis and make decisions related to quantification and procurement planning. They also provide feedback to districts to improve commodity availability for clients. The feedback could be informal during the monitoring visits or formally in the form of letters and communications.

#### Supply & Reporting Mechanism for Contraceptive Commodities

Pipeline for Health Commodities for Lady Health Workers Program

The above chart describes the flow of health commodities and LMIS reports in the Lady Health Workers Program. Other programs in the Department of Health (Maternal Neonatal and Child Health, Tuberculosis Program etc.) also follow similar reporting and flow patterns with some variations. Most of the times, the manufacturer or supplier is contracted to ship the commodities to District stores directly. However, the manufacture or supplier does not ship to all District stores in Pakistan and some quantities are shipped CWH (Central Warehouse) for storage and are later transported to Districts. Some districts have geographical proximity to PPIUs and CWH and are easily supplied through these storage facilities. Once in the district store, the commodities are distributed to LHWs via First Level Care Facilities (FLCF).

LHWs report the consumption of health commodities in the monthly FLCF report which is developed at the FLCF level by the incharge of FLCF (physicians mostly) and submitted to District Health Office by the second week of every month. The District prepares a summary of all reports and sends it to Province. The Provinces analyze the logistics data on regular basis to quantify and plan procurements and also sends feedback reports to Districts. The feedback includes informal feedback during monitoring visits and formal in the form of reports and communication