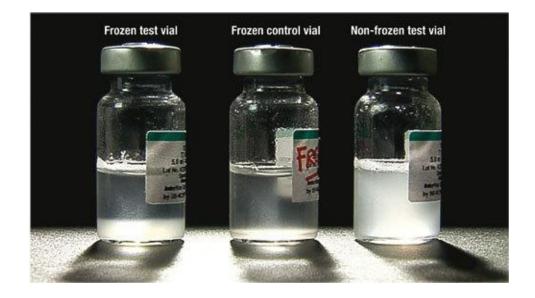

ial was frozen. It's called the **Shake-Test'**.

In a typical demonstration of the shake test, two identical vials of a vaccine (i.e. from the same batch and the same manufacturer) that is suspected of having been exposed to freezing temperatures are selected; one of the two vials is purposely frozen and then thawed as the negative control, while the second vial serves as the vial to be "tested" against this negative control. The two vials are held together in one hand and shaken; they are then placed side by side on a flat surface. Provided the test vial has not been frozen, sedimentation is slower in the test vial than in the control vial that has been frozen and thawed. If the test vial has been frozen, the test and control vials will have similar sedimentation rates. <sup>1, 2</sup>



<sup>1</sup> World Health Organization. *Guideline for establishing or improving primary and intermediate vaccine stores*. Geneva: WHO; 2002 (WHO/V&B/02.34). <sup>1</sup> Milstien J, Kartoglu U, Zaffran M. Temperature sensitivity of vaccines. Geneva: World Health Organization; 2006 (unpublished document WHO/IVB/06.10)

### **Questions:**

- 1) Describe any cold chain equipment you have worked with.
- 2) Which of those items worked well and which didn't? Explain.
- 3) Have you seen thermometers that record temperatures by the hour or every several hours? What might be the advantages and disadvantages of these?
- 4) What kind of special handling instructions might be needed with the vial monitor?
- 5) What additional information would you want, if any, to feel confident to run a shake test