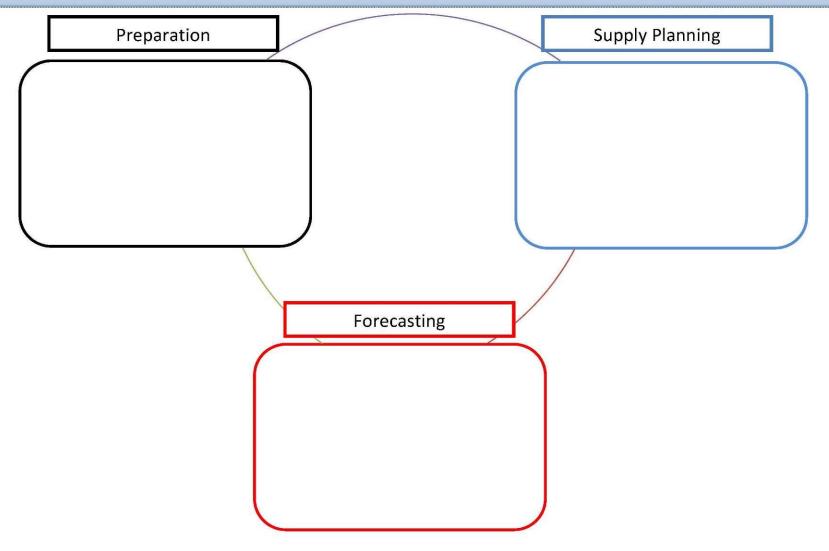

## SESSION 2: SETTING THE CONTEXT OF THE COURSE: COMMODITY SECURITY

## **COMMODITY SECURITY FRAMEWORK**