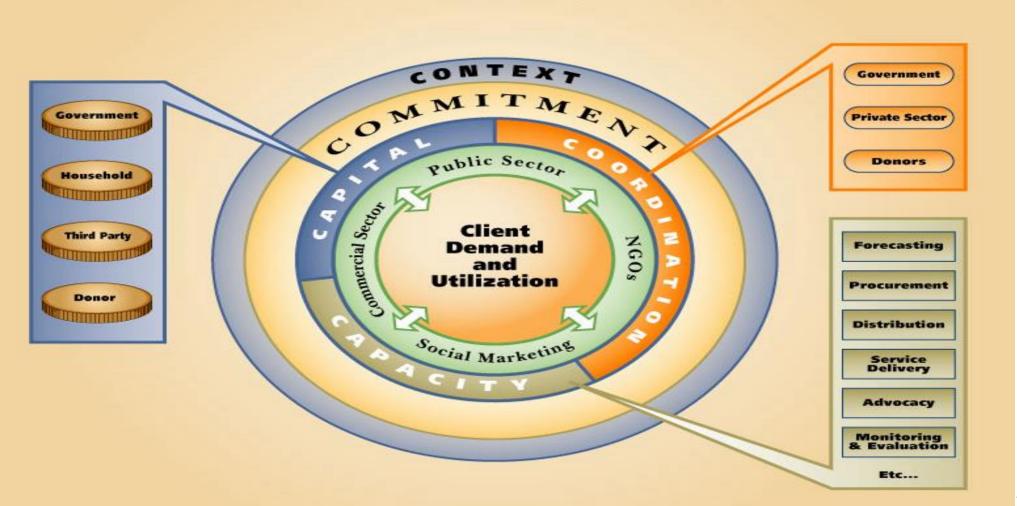

## SESSION 2: SETTING THE CONTEXT OF THE COURSE: COMMODITY SECURITY

## **COMMODITY SECURITY FRAMEWORK**