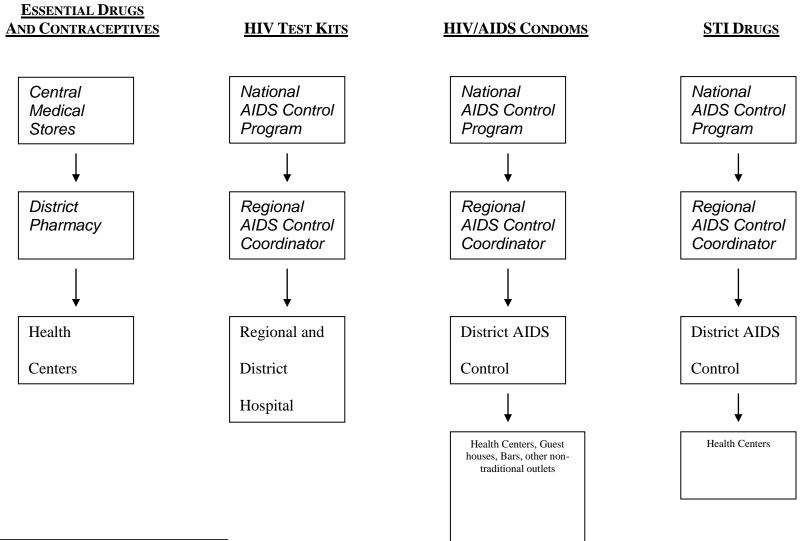

sible for the procurement, storage and distribution of essential drugs and medical supplies for Anyland. CMS has a central warehouse and 7 zonal offices and warehouses that stock all the products on the Essential Drugs List. CMS is managed much like a private company that provides services to the Ministry of Health.

CMS distributes essential drug kits and family planning commodities, including condoms, to the districts every two months. These products are then distributed to service delivery points by the districts monthly using one of two vehicles assigned to each district.

District and regional hospitals procure and pick up their supplies from CMS monthly.

Diagrams of the supply chains follow.

#### MINISTRY OF HEALTH, REPUBLIC OF ANYLAND

### Selected Health Commodity Supply Chains



125

#### **INFORMATION FROM FIELD VISITS:**

To assess the logistics system you make field visits to a health center and the associated district, regional and zonal facilities. During field visits you discover the following.

#### Kanoda Health Center

While visiting the Kanoda Health Center, you spoke with both the Medical Assistant who is in charge and the MCH Aide who handles family planning and reproductive health activities. The Medical Assistant reported that he receives the essential drug kit monthly from the district. The District Transport Officer delivers it during the first week in the month. There is plenty of storage space in the health center and the records appear to be up to date and accurate. A member of the DHMT collects information on drugs used when they come for sup