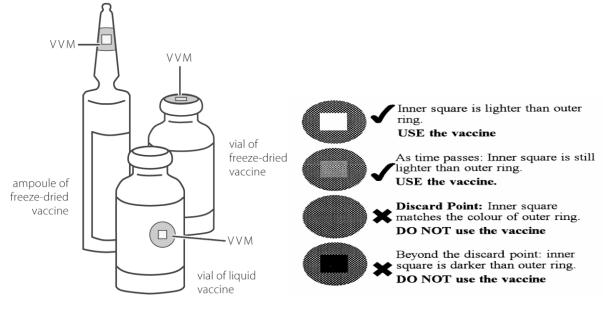

cine can be used.

If the colour of the inside "square" is becoming dim inform the higher authority this vaccine must be used first. If the colour of the "Square" is a bit lighter than the colour of the "Circle" and the expiry date has not been crossed yet, this type of vaccine can still be used.

If the colour of the inside "Square" has become exactly the same as the colour of the outside "Circle", even though the expiry date has not been crossed, this vaccine <u>cannot</u> be used. If the colour of the inside "Square" has become darker than the colour of the outside "circle", this vaccine <u>cannot be used</u> even if the expiry date is not passed.

Because a VVM does not show if a product has been frozen or not, any vaccine which is cold sensitive should not use only this type device.



## Shake Test:

DPT, TT and Hepatitis-B vaccines can lose their potency by exposure to too much cold. So care should be taken to avoid freezing these. If there is doubt about the quality of a vaccine a simple test can tell you if the vial was frozen. It's called the **Shake-Test'**.

In a typical demonstration of the shake test, two identical vials of a vaccine (i.e. from the same batch and the same manufacturer) that is suspected of having been exposed to freezing temperatures are selected; one of the two vials is purposely frozen and then thawed as the negative control, while the second vial serves as the vial to be "tested" against this negative control. The two vials are held together in one hand and shaken; they are then placed side by side on a flat surface. Provided the test vial